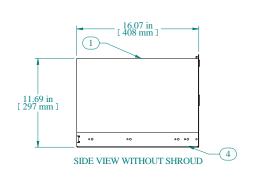

## NOTES

Maximum Weight 60 lb No Rear Support Maximum Weight 120 lb Rear Supported Mounting Hardware Included

Data subject to change without notice. Isometric drawing not to scale.