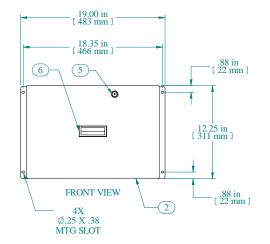

## NOTES

Maximum Weight 60 lb No Rear Support Maximum Weight 120 lb Rear Supported Mounting Hardware Included

Data subject to change without notice. Isometric drawing not to scale.