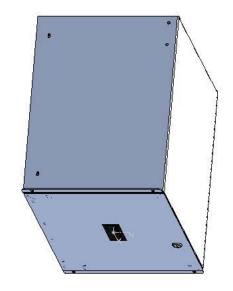

| Title                          | Quantity                                                                                                             |
|--------------------------------|----------------------------------------------------------------------------------------------------------------------|
| RDRW - DRAWER BODY             | _                                                                                                                    |
| RDRW - DRAWER PLATE            | -                                                                                                                    |
| RDRW - DRAWER SHROUD           | I                                                                                                                    |
| SLIDE 16" FULL TRAVEL          | 2                                                                                                                    |
| LOC KEY-LOCK WITH NUT H-7.5 MM | 1                                                                                                                    |
| PLASTIC HANDLE                 | _                                                                                                                    |
|                                | RDRW - DRAWER BODY  RDRW - DRAWER PLATE  RDRW - DRAWER SHROUD  SLIDE 16" FULL TRAVEL  LOC KEY-LOCK WITH NUT H-7.5 MM |

## NOTES

Maximum Weight 60 lb No Rear Support Maximum Weight 120 lb Rear Supported Mounting Hardware Included

Data subject to change without notice. Isometric drawing not to scale.